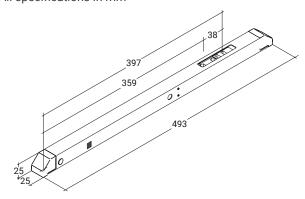

## **Dimensions**

#### All specifications in mm

#### VLD 51/038-BSY+

| Supply                        | 24 V DC / ±20 % / 1 A           |
|-------------------------------|---------------------------------|
| Duty cycle                    | 30 % (ON: 3 min. / OFF: 7 min.) |
| Locking force                 | 500 N                           |
| Breakaway force               | 1000 N *                        |
| Service life                  | > 10000 cycles                  |
| Stroke                        | 38 mm                           |
| OPEN running speed            | 3.3 mm/s                        |
| OPEN running speed - SHEV     | 4.2 mm/s                        |
| CLOSED running speed          | 3.3 mm/s                        |
| Type of protection            | IP 50                           |
| Emission sound pressure level | LpA ≤ 70 dB(A)                  |
| Temperature range             | -15 °C (-5 °C **) +75 °C        |
| Fire resistance               | B300 (30 min / 300 °C)          |
| Housing                       | V2A stainless steel             |
| Connection                    | 2.5 m silicone cable            |
| WxHxD                         | 493 x 25 x 25 mm                |
| Weight                        | 1.2 kg                          |
| Art. No.                      | 23.060.70                       |