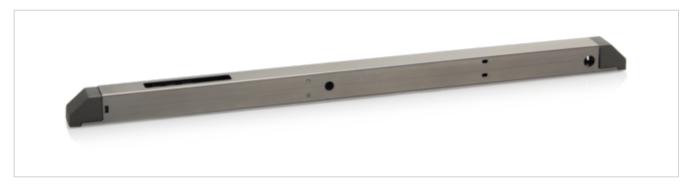

# VLD 51/038-BSY+

#### Performance features

- Can be used for openings for smoke exhaust;
  D+H Euro SHEV in accordance with EN 12101-2; and for daily ventilation
- With motor electronics controlled via microprocessor for communication and sequence control of connected BSY+ window drives for opening windows
- + Up to 6 VLD BSY+ drives on one window possible
- + For operating standard latch pane fittings
- Activated VP signal of the connected BSY+ opening drives

#### VLD 51/038-BSY+

| Supply                        | 24 V DC / ±20 % / 1 A           |
|-------------------------------|---------------------------------|
| Duty cycle                    | 30 % (ON: 3 min. / OFF: 7 min.) |
| Locking force                 | 500 N                           |
| Breakaway force               | 1000 N *                        |
| Service life                  | > 10000 cycles                  |
| Stroke                        | 38 mm                           |
| OPEN running speed            | 3.3 mm/s                        |
| OPEN running speed - SHEV     | 4.2 mm/s                        |
| CLOSED running speed          | 3.3 mm/s                        |
| Type of protection            | IP 50                           |
| Emission sound pressure level | LpA ≤ 70 dB(A)                  |
| Temperature range             | -15 °C (-5 °C **) +75 °C        |
| Fire resistance               | B300 (30 min / 300 °C)          |
| Housing                       | V2A stainless steel             |
| Connection                    | 2.5 m silicone cable            |
| WxHxD                         | 493 x 25 x 25 mm                |
| Weight                        | 1.2 kg                          |
| Art. No.                      | 23.060.70                       |