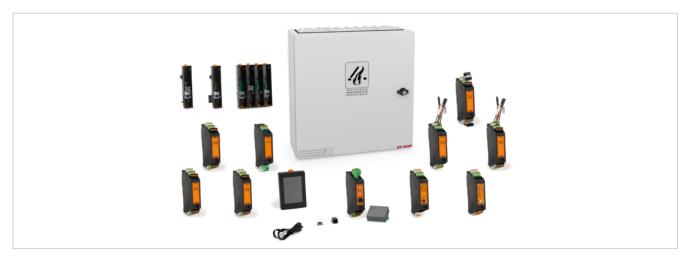

#### CPS-M Series SHEV control panel - modular

# CPS-M1-S

#### Performance features

- Variable modular technology for complex position requirements
- + Tested and certified according to ISO 21927-9, VdS 2581, VdS 2593, VdS 2344, DIN EN 12101-10 and EN 62368-1:2014 + A11:2017, fulfils the building authority requirements in accordance with DIN 18232-9
- Flexible system design thanks to the supporting rail assembly for all modules and additions
- Supply connection and communication using integrated plug connectors
- + Components can be retrofitted in case of building modifications
- Configurable SHEV and ventilation functions using D+H software SCS

- + Sleek menu guidance using a 3.5" Full Colour Touch Panel, through which the system states of the individual modules can be visually observed (optional)
- + 2x max. 10 A drive current for each actuator module
- Connection of up to 30 fire detectors or 10 SHEV operation panels for each monitored line plug-in unit
- AdComNet bus system for seamless networking of the modules within the CPS-M and further D+H AdComNet components
- + Flexible use of configurable, digital inputs and outputs
- Stabilized output voltage thanks to power pack technology