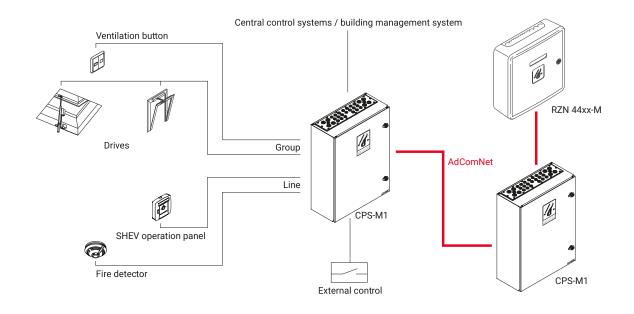

| 24 V DC                                  |
| Ripple                                | < 50 mVss                                |
| Mode of operation monitoring          | Pulse operation                          |
| Mode of operation Alarm / Ventilation | Short-time duty 30 % duty cycle          |
| Type of protection                    | IP 54                                    |
| Temperature range                     | -5 °C +40 °C                             |
|                                       |                                          |
| Housing                               | Steel sheet                              |
| Housing<br>Remark                     | Steel sheet  Variable equipment possible |

Batteries must be ordered separately.

# Example of application